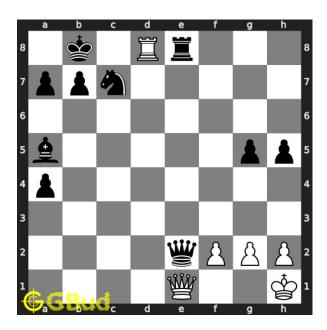

#### Move 2 Move by black

Figure 5: Rxd8 - Opponent's rook captures your rook as this is the only legal move available. This is also a zugzwang move

#### Explanation for the moves

- 1. Rd8+ This is a deflection sacrifice to force the rook to move from e8 from where it is supporting a queen.
- 2. Qxe2 Since support to the queen is removed, you have captured the opponent's queen with out losing your queen
- 3. Rxd8 Opponent's rook captures your rook as this is the only legal move available. This is also a zugzwang move
- 4. For right move You have lost a rook but gained a queen. Nice strategy
- 5. For wrong move You could have deflected the opponent rook and gained their queen. Try again