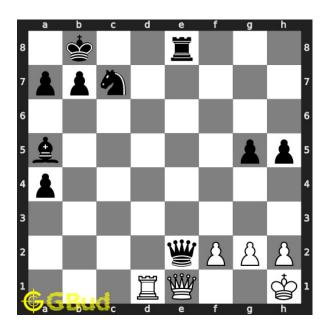

#### Medium chess puzzle 0052

Figure 1: Solve this medium chess puzzle 0052. Gain queen @ https://gbud.in/gh7f6j2

Figure 2: Solve this medium chess puzzle online with solution @ https://gbud.in/gh7f6j2

#### Solution 1

**Initial board position** This is the initial board position of medium chess puzzle 0052.

Figure 3: Initial board position of medium chess puzzle 0052

Move 1 Move by white

Figure 4: Rd8+ - This is a deflection sacrifice to force the rook to move from e8 from where it is supporting a queen.