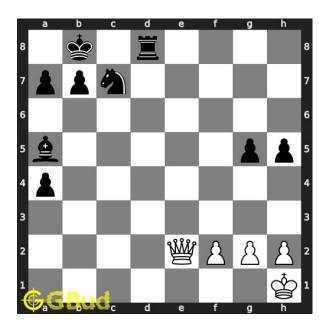

#### Medium chess puzzle 0052

Figure 1: Solve this medium chess puzzle 0052. Gain queen @ https://gbud.in/gh7f6j2

Figure 2: Solve this medium chess puzzle online with solution @ https://gbud.in/gh7f6j2

#### Solution 1

**Initial board position** This is the initial board position of medium chess puzzle 0052.

Figure 3: Initial board position of medium chess puzzle 0052

Move 1 Move by white

Figure 4: Rd8+ - This is a deflection sacrifice to force the rook to move from e8 from where it is supporting a queen.