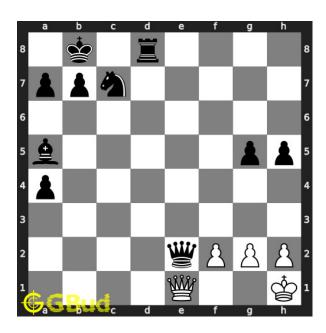

#### Move 3 Move by white

Figure 6: Qxe2 - Since support to the queen is removed, you have captured the opponent's queen with out losing your queen

#### Explanation for the moves

- 1. Rd8+ This is a deflection sacrifice to force the rook to move from e8 from where it is supporting a queen.
- 2. Qxe2 Since support to the queen is removed, you have captured the opponent's queen with out losing your queen
- 3. Rxd8 Opponent's rook captures your rook as this is the only legal move available. This is also a zugzwang move
- 4. For right move You have lost a rook but gained a queen. Nice strategy
- 5. For wrong move You could have deflected the opponent rook and gained their queen. Try again