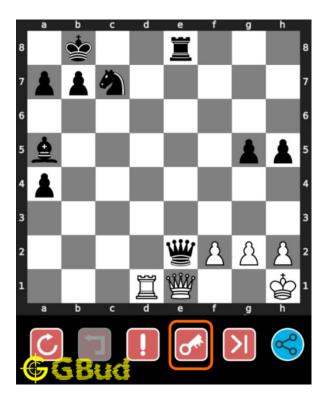

#### How to view the solution to medium chess puzzle 0052

To view the solution to this puzzle, follow the steps given below

- 1. Go to the puzzle page
- 2. Click the solution button (Key as shown below) to view the solution

Figure 7: Click the solution button to view solutions @ https://gbud.in/gh7f6j2