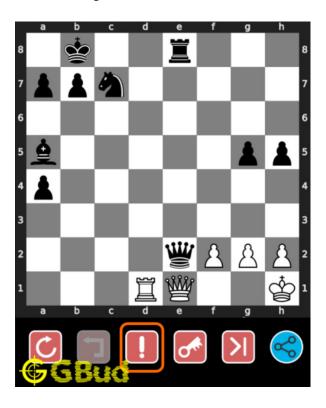

# How to get help for moves in the medium chess puzzle 0052

To get help or the possible next moves in the puzzle, , follow the steps given below

1. Go to the puzzle page

2. Click the help button (exclamation mark as shown below) to get help or suggestion on next possible move

Figure 8: Click the help button to get help on next move @ https://gbud.in/gh7f6j2

Figure 9: Solve more medium puzzles @ https://gbud.in/chsmdpz

Figure 10: Solve other puzzles @ https://gbud.in/chsgppz