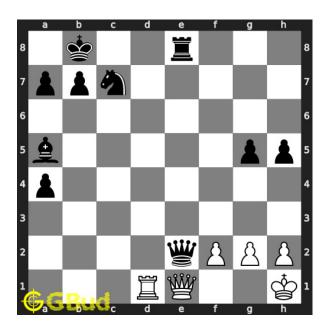

#### Medium chess puzzle 0052

Figure 1: Solve this medium chess puzzle 0052. Gain queen @ https://gbud.in/gh7f6j2

Figure 2: Solve this medium chess puzzle online with solution @ https://gbud.in/gh7f6j2

#### Solution 1

**Initial board position** This is the initial board position of medium chess puzzle 0052.

Figure 3: Initial board position of medium chess puzzle 0052

Move 1 Move by white

Figure 4: Rd8+ - This is a deflection sacrifice to force the rook to move from e8 from where it is supporting a queen.